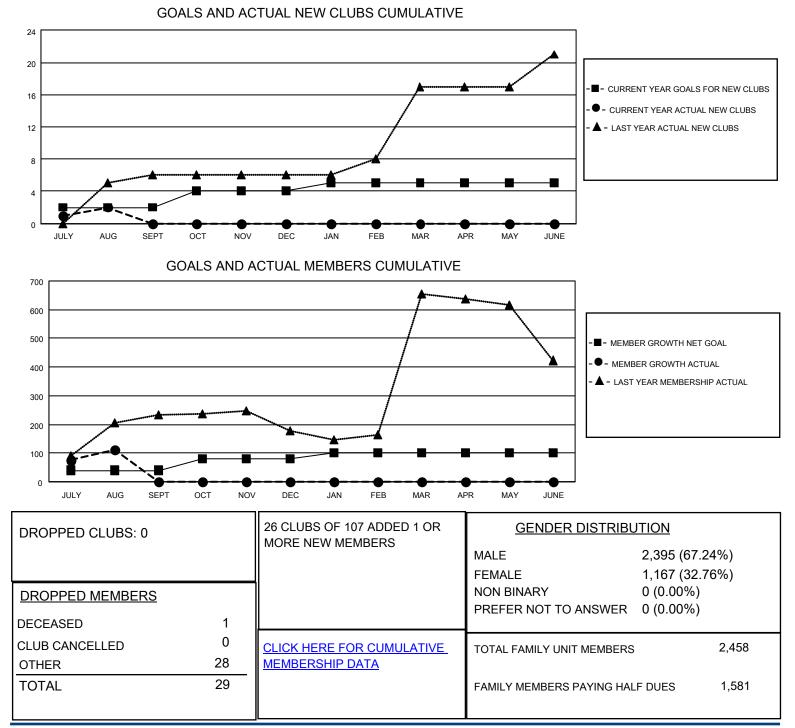

## LOCATION INDIA

District 320 C

Results as of: 8/31/2023

| Clubs                 |               |           |               | Members               |                         |                         |                                                    |
|-----------------------|---------------|-----------|---------------|-----------------------|-------------------------|-------------------------|----------------------------------------------------|
| RESULTS FOR 2023-2024 |               |           |               | RESULTS FOR 2023-2024 |                         |                         |                                                    |
| QUARTER               | NEW CLUB GOAL | NEW CLUBS | DROPPED CLUBS | QUARTER               | MBER GROWTH NET<br>GOAL | MEMBER GROWTH<br>ACTUAL | DROPPED<br>MEMBERS ACTUAL<br>(including transfers) |
| JULY/AUG/SEPT         | 2             | 2         | 0             | JULY/AUG/SEPT         | 40                      | 153                     | 29                                                 |
| OCT/NOV/DEC           | 2             | 0         | 0             | OCT/NOV/DEC           | 40                      | 0                       | 0                                                  |
| JAN/FEB/MAR           | 1             | 0         | 0             | JAN/FEB/MAR           | 20                      | 0                       | 0                                                  |
| APR/MAY/JUNE          | 0             | 0         | 0             | APR/MAY/JUNE          | 0                       | 0                       | 0                                                  |